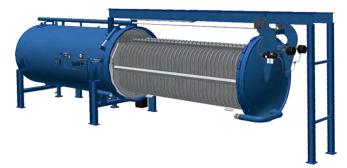

## RETRACTABLE BUNDLE

## HORIZONTAL PRESSURE LEAF FILTER SYSTEMS

This filter system has been designed with a retractable bundle. The bundle with the installed pressure filter leaf elements can be moved in and out of the the filter body without the system being displaced.

## FEATURES AND BENEFITS

- The retractable bundle makes it easy and safe to access the pressure filter leaf element for maintenance and cleaning.
- The pressure filter leaves are positioned vertically making cake discharge easy.
- The pressure filter leaf element is built with reinforced binding around its full circumference to protect the rim should manual removal be required, ensuring the filter leaf durability.