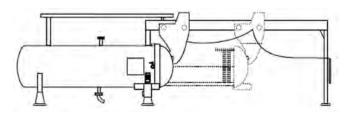

## RETRACTABLE BUNDLE

## HORIZONTAL PRESSURE LEAF FILTER SYSTEMS

This filter system has been designed with a retractable bundle. The bundle with the installed pressure filter leaf elements can be moved in and out of the the filter body without the system being displaced.

## Retractable bundle.

The shell doesn't move; the bundle with filter elements move in and out of the shell.

Filtration GOOO «ТИ-СИСТЕМС» ИНЖИНИРИНГ И ПОСТАВКА ТЕХНОЛОГИЧЕСКОГО ОБОРУДОВАНИЯ Интернет: www.tisys.ru www.tisys.kz www.tisys.by www.tesec.ru www.ти-системс.рф Телефоны: +7 (495) 7774788, 7489626, (925) 5007155, 54, 65 Эл. почта: info@tisys.ru info@tisys.kz info@tisys.by